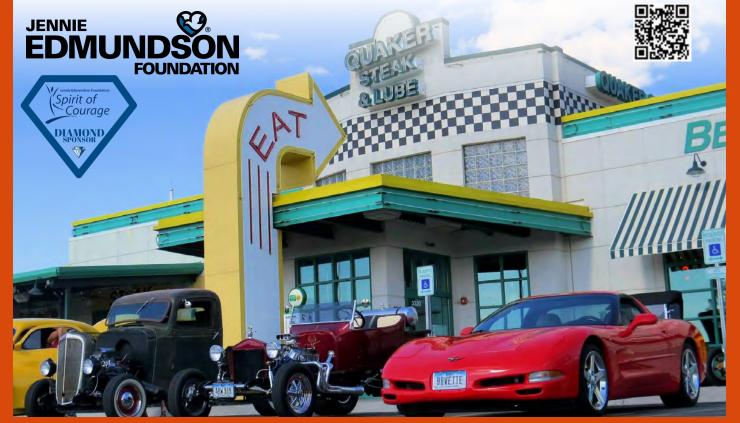

## **Quaker Steak and Lube**

3320 Mid America Dr, Council Bluffs, Iowa

**11am - 4pm** Register by 11am Judging begins at 12pm

Awards at 3pm

## \$20 Per Entry |11:00am - 4:00pm |Awards at 3:00pm Quaker Steak & Lube | 3320 Mid-America Dr, Council Bluffs

Judging begins at 12:00 pm; pre-register by June 13th to receive a free t-shirt! For sponsorship opportunities or to register online, please visit jehfoundation.org/events/wheels-courage. <u>PLEASE NOTE:</u> All vehicles must be checked-in at the on-site registration desk <u>by 11:00 am</u> to qualify for awards.